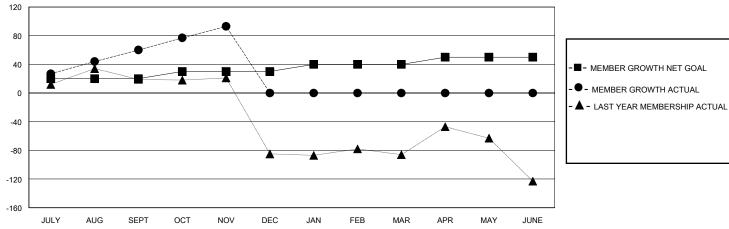

## District 301 B2

GMT: LOCATION PHILIPPINES GMT CA

| OIVIT.        |               | LOC         | // TITOIT     |                       |                        |                         | CIVIT Of C                                         |  |
|---------------|---------------|-------------|---------------|-----------------------|------------------------|-------------------------|----------------------------------------------------|--|
|               | Club          | os          |               | Members               |                        |                         |                                                    |  |
|               | RESULTS FOR   | R 2023-2024 |               | RESULTS FOR 2023-2024 |                        |                         |                                                    |  |
| QUARTER       | NEW CLUB GOAL | NEW CLUBS   | DROPPED CLUBS | QUARTER MEME          | BER GROWTH NET<br>GOAL | MEMBER GROWTH<br>ACTUAL | DROPPED<br>MEMBERS ACTUAL<br>(including transfers) |  |
| JULY/AUG/SEPT | 0             | 0           | 0             | JULY/AUG/SEPT         | 20                     | 92                      | 29                                                 |  |
| OCT/NOV/DEC   | 0             | 0           | 0             | OCT/NOV/DEC           | 10                     | 57                      | 20                                                 |  |
| JAN/FEB/MAR   | 2             | 0           | 0             | JAN/FEB/MAR           | 10                     | 0                       | 0                                                  |  |
| APR/MAY/JUNE  | 1             | 0           | 0             | APR/MAY/JUNE          | 10                     | 0                       | 0                                                  |  |

## GOALS AND ACTUAL MEMBERS CUMULATIVE

| DROPPED CLUBS: 0 |    | 28 CLUBS OF 42 ADDED 1 OR MORE<br>NEW MEMBERS | GENDER DISTRIBUTION  MALE 722 (54.20%) |               |     |
|------------------|----|-----------------------------------------------|----------------------------------------|---------------|-----|
|                  |    |                                               | FEMALE                                 | 610 (45.80%)  |     |
| DROPPED MEMBERS  |    |                                               |                                        |               |     |
| DECEASED         | 2  | CLICK HERE FOR CHANN ATIVE                    | TOTAL FAMILY UNIT MEMBERS              |               | 455 |
| CLUB CANCELLED   | 0  | CLICK HERE FOR CUMULATIVE MEMBERSHIP DATA     | EAAM VANEARED                          | O DAVINO HALE | 286 |
| OTHER            | 47 |                                               | FAMILY MEMBER                          | S PAYING HALF | 200 |
| TOTAL            | 49 |                                               |                                        |               |     |