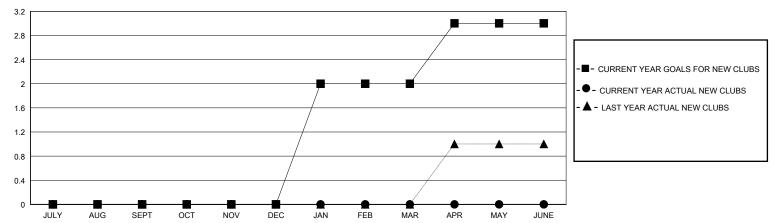

## District 301 B2

GMT: LOCATION PHILIPPINES GMT CA

| OIVIT.        |               | LOC         | // TITOIT     |                       |                        |                         | CIVIT Of C                                         |  |
|---------------|---------------|-------------|---------------|-----------------------|------------------------|-------------------------|----------------------------------------------------|--|
|               | Club          | os          |               | Members               |                        |                         |                                                    |  |
|               | RESULTS FOR   | R 2023-2024 |               | RESULTS FOR 2023-2024 |                        |                         |                                                    |  |
| QUARTER       | NEW CLUB GOAL | NEW CLUBS   | DROPPED CLUBS | QUARTER MEME          | BER GROWTH NET<br>GOAL | MEMBER GROWTH<br>ACTUAL | DROPPED<br>MEMBERS ACTUAL<br>(including transfers) |  |
| JULY/AUG/SEPT | 0             | 0           | 0             | JULY/AUG/SEPT         | 20                     | 92                      | 29                                                 |  |
| OCT/NOV/DEC   | 0             | 0           | 0             | OCT/NOV/DEC           | 10                     | 57                      | 20                                                 |  |
| JAN/FEB/MAR   | 2             | 0           | 0             | JAN/FEB/MAR           | 10                     | 0                       | 0                                                  |  |
| APR/MAY/JUNE  | 1             | 0           | 0             | APR/MAY/JUNE          | 10                     | 0                       | 0                                                  |  |

## GOALS AND ACTUAL NEW CLUBS CUMULATIVE